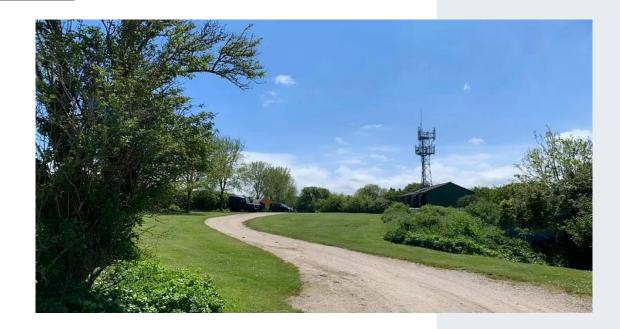

## Camp Site

Back to Basic Camping

Mill Farm Mill Road Wells Next The Sea Norfolk NR23 1RE

millfarmholiday@gmail.com

www.millfarmwells.co.uk

On Mill Farm we have an 18-pitch campsite. We have 10 hookup pitches. There is toilets and showers on-site, a washing up shed and access to drinking water. Situated on a working agricultural farm with horses dog's goats and sheep there is certainly enough animals to give that real countryside feel.

Our site is clean, tidy and although basic provides every you need for a proper nights camping!

Situated on the outskirts of Wells town its walking distance from the site to the Quay and town full of pubs, restaurants, and shops. Wells Harbor is in view from the site and so is the beautiful pinewoods in front of Wells Beach.